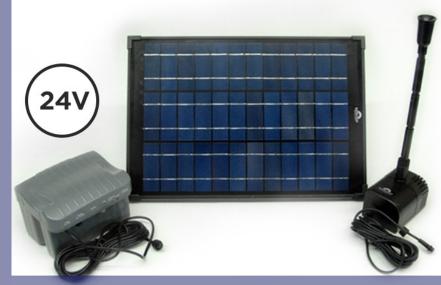

# AquaJet Series Night & Day 24V Pump Kit

#### The AquaJet 12-24V Solar Fountain Pumps

The AquaJet series of solar fountain pumps are the ideal DIY solar pumps on the market. Perfect for a number of applications including solar fountains, waterfalls, small pond aeration and other backyard and garden water features. Our AquaJet solar pumps are available in 6-9V and 12-24V models, and come as just the pump, or in complete kits with pump, panel and battery backup.

#### **Product Features**

- High-Performance 12-24V Submersible Solar Pump
- Max 412GPH Water Flow Rate / Max 10.5' Water Lift
- Fresh & Salt Water Capable
- Adjustable Flow Rate Knob For Max Control
- Plug-N-Play Barrel Plug & Spade Terminal Adapter
- High-Efficiency Crsystalline Solar Panel

# **Product Specifications**

|                           | AquaJet-Pro-PUMP1224   | AquaJet-Pro-Kit-24V-V1                          |
|---------------------------|------------------------|-------------------------------------------------|
| Includes                  | Replacement Pump Only  | Pump, Panel, Battery Pack                       |
| Pump Type                 | Submersible, Brushless | Submersible, Brushless                          |
| Operating Voltage         | 12-24V                 | 12-24V                                          |
| Battery Backup            | NA                     | 12V / 7ah                                       |
| Solar Panel               | NA                     | 20W Crystalline                                 |
| Pump Dimensions           | 5.12" x 3.35" x 2.83   | 5.1" x 3.4" x 2.8"                              |
| Battery Pack Dimensions   | NA                     |                                                 |
| Solar Panel Dimensions    | NA                     | 20.4" x 13.9" x 1"                              |
| Fountain Heads            | 2 Heads Included       | 2 Heads Included                                |
| Included Mounting Options | NA                     | Ground Stake For Solar Panel                    |
| Max Flow Rate             | 412 GPH                | 412 GPH                                         |
| Max Water Lift            | 10.5'                  | 10.5'                                           |
| Adjustable Flow Knob?     | Yes                    | Yes                                             |
| Dry Run Protected?        | Yes                    | Yes                                             |
| Cord Length               | 16' ft                 | 10' (panel to battery)<br>16' (battery to pump) |