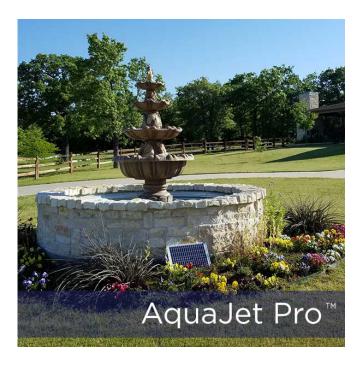

#### VERSATILITY

For Fountains, Waterfalls, Rain Barrels, Aeration

AquaJet Series<sup>™</sup>

#### The AquaJet 12-24V Solar Fountain Pumps

The AquaJet series of solar fountain pumps are the ideal DIY solar pumps on the market. Perfect for a number of applications including solar fountains, waterfalls, small pond aeration and other backyard and garden water features. Our AquaJet solar pumps are available in 6-9V and 12-24V models, and come as just the pump, or in complete kits with pump, panel and battery backup.